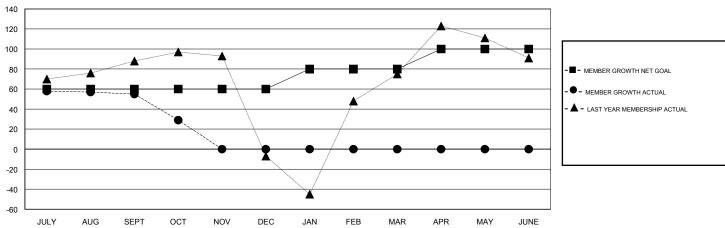

## GOALS AND ACTUAL MEMBERS CUMULATIVE

| DROPPED CLUBS: 3  DROPPED MEMBERS |          | 17 CLUBS OF 76 ADDED 1 OR MORE NEW MEMBERS | GENDER DISTRIBU<br>MALE<br>FEMALE | UTION<br>1,134 (80.43%)<br>276 (19.57%) |     |
|-----------------------------------|----------|--------------------------------------------|-----------------------------------|-----------------------------------------|-----|
| DECEASED                          | 1        | CLICK HERE FOR CUMULATIVE  MEMBERSHIP DATA | TOTAL FAMILY UNIT MEMBERS         |                                         | 118 |
| CLUB CANCELLED OTHER              | 62<br>23 |                                            | FAMILY MEMBERS PAYING HALF        |                                         | 73  |
| TOTAL                             | 86       |                                            |                                   |                                         |     |