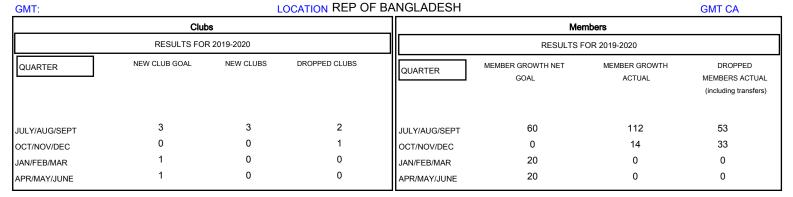

## MONTHLY MEMBERSHIP PROGRESS REPORT

District 315B3



## GOALS AND ACTUAL NEW CLUBS CUMULATIVE



## GOALS AND ACTUAL MEMBERS CUMULATIVE



| DROPPED CLUBS: 3  DROPPED MEMBERS |          | 17 CLUBS OF 76 ADDED 1 OR MORE NEW MEMBERS | GENDER DISTRIBU<br>MALE<br>FEMALE | UTION<br>1,134 (80.43%)<br>276 (19.57%) |     |
|-----------------------------------|----------|--------------------------------------------|-----------------------------------|-----------------------------------------|-----|
| DECEASED                          | 1        | CLICK HERE FOR CUMULATIVE  MEMBERSHIP DATA | TOTAL FAMILY UNIT MEMBERS         |                                         | 118 |
| CLUB CANCELLED OTHER              | 62<br>23 |                                            | FAMILY MEMBERS PAYING HALF        |                                         | 73  |