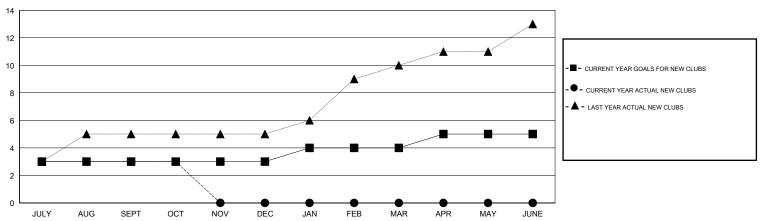

## MONTHLY MEMBERSHIP PROGRESS REPORT

District 315B3



## GOALS AND ACTUAL NEW CLUBS CUMULATIVE



## GOALS AND ACTUAL MEMBERS CUMULATIVE



| DROPPED CLUBS: 3  DROPPED MEMBERS |          | 17 CLUBS OF 76 ADDED 1 OR MORE NEW MEMBERS | GENDER DISTRIBU<br>MALE<br>FEMALE | UTION<br>1,134 (80.43%)<br>276 (19.57%) |     |
|-----------------------------------|----------|--------------------------------------------|-----------------------------------|-----------------------------------------|-----|
| DECEASED                          | 1        | CLICK HERE FOR CUMULATIVE  MEMBERSHIP DATA | TOTAL FAMILY UNIT MEMBERS         |                                         | 118 |
| CLUB CANCELLED OTHER              | 62<br>23 |                                            | FAMILY MEMBERS PAYING HALF        |                                         | 73  |
| TOTAL                             | 86